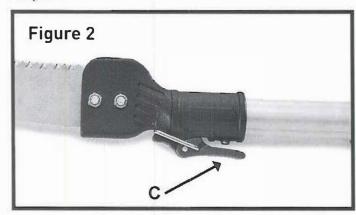

To Extend The Pole Lift lever (D) and push up on button (B), then extend to the next pin location at the desired height and close lever (D) as shown below in Figure 1.

**To Remove The Cutter Head** Rotate knob (A) 1/4 turn and back out, slide the clamp off the pole. Then lift lever (C) and remove cutter head as shown below in Figures 3, 4, and 5.