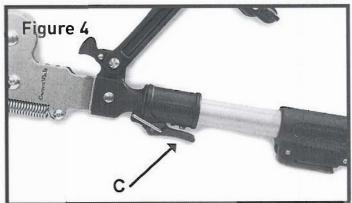

To Extend The Pole Lift lever (D) and push up on button (B), then extend to the next pin location at the desired height and close lever (D) as shown below in Figure 1.

**To Remove The Cutter Head** Rotate knob (A) 1/4 turn and back out, slide the clamp off the pole. Then lift lever (C) and remove cutter head as shown below in Figures 3, 4, and 5.