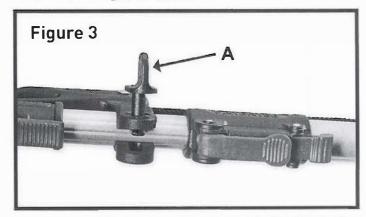

To Install The Saw Blade Insert the saw blade into the end of the pole that has the hook with lever (C). Push the lever (C) down as shown below in Figure 2.