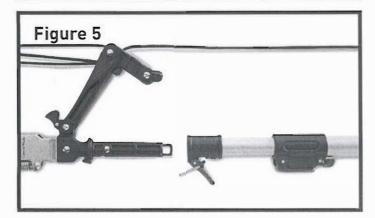

To Extend The Pole Lift lever (D) and push up on button (B), then extend to the next pin location at the desired height and close lever (D) as shown below in Figure 1.

**To Remove The Cutter Head** Rotate knob (A) 1/4 turn and back out, slide the clamp off the pole. Then lift lever (C) and remove cutter head as shown below in Figures 3, 4, and 5.