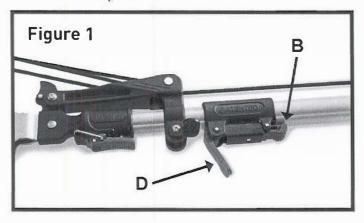

To Extend The Pole Lift lever (D) and push up on button (B), then extend to the next pin location at the desired height and close lever (D) as shown below in Figure 1.

**To Remove The Cutter Head** Rotate knob (A) 1/4 turn and back out, slide the clamp off the pole. Then lift lever (C) and remove cutter head as shown below in Figures 3, 4, and 5.